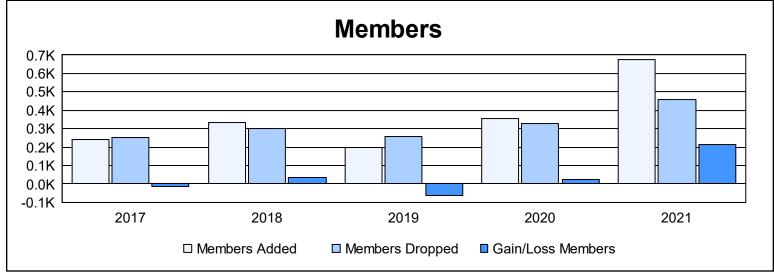

District A 711 As of June 2021 Cumulative

| Year      | New<br>Clubs | Dropped<br>Clubs | Gain/<br>Loss<br>Clubs | New<br>Members | Charter<br>Members | Reinstate<br>Members | Transfer<br>Members | Total<br>Member<br>Added | Total<br>Members<br>Dropped | Gain/<br>Loss<br>Members |
|-----------|--------------|------------------|------------------------|----------------|--------------------|----------------------|---------------------|--------------------------|-----------------------------|--------------------------|
| 2016-2017 | 2            | 2                | 0                      | 175            | 53                 | 7                    | 6                   | 241                      | 253                         | -12                      |
| 2017-2018 | 4            | 3                | 1                      | 202            | 119                | 4                    | 11                  | 336                      | 299                         | 37                       |
| 2018-2019 | 1            | 1                | 0                      | 131            | 48                 | 13                   | 6                   | 198                      | 260                         | -62                      |
| 2019-2020 | 3            | 3                | 0                      | 135            | 162                | 28                   | 30                  | 355                      | 329                         | 26                       |
| 2020-2021 | 9            | 4                | 5                      | 322            | 301                | 40                   | 12                  | 675                      | 459                         | 216                      |
| Average   | 4            | 3                | 1                      | 193            | 137                | 18                   | 13                  | 361                      | 320                         | 41                       |