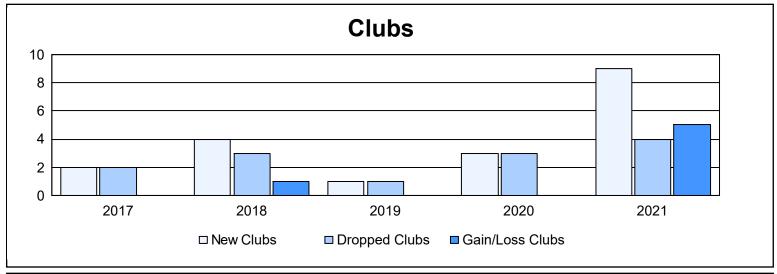

District A 711 As of June 2021 Cumulative

| Year      | New<br>Clubs | Dropped<br>Clubs | Gain/<br>Loss<br>Clubs | New<br>Members | Charter<br>Members | Reinstate<br>Members | Transfer<br>Members | Total<br>Member<br>Added | Total<br>Members<br>Dropped | Gain/<br>Loss<br>Members |
|-----------|--------------|------------------|------------------------|----------------|--------------------|----------------------|---------------------|--------------------------|-----------------------------|--------------------------|
| 2016-2017 | 2            | 2                | 0                      | 175            | 53                 | 7                    | 6                   | 241                      | 253                         | -12                      |
| 2017-2018 | 4            | 3                | 1                      | 202            | 119                | 4                    | 11                  | 336                      | 299                         | 37                       |
| 2018-2019 | 1            | 1                | 0                      | 131            | 48                 | 13                   | 6                   | 198                      | 260                         | -62                      |
| 2019-2020 | 3            | 3                | 0                      | 135            | 162                | 28                   | 30                  | 355                      | 329                         | 26                       |
| 2020-2021 | 9            | 4                | 5                      | 322            | 301                | 40                   | 12                  | 675                      | 459                         | 216                      |
| Average   | 4            | 3                | 1                      | 193            | 137                | 18                   | 13                  | 361                      | 320                         | 41                       |